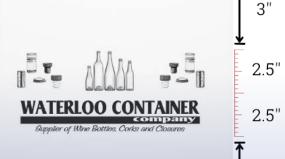

### Two (2) lines of graphics or text possible

- print/design up to 2.5"H
- minimum of 3" from box top
- design width determined by length of box
- Logo graphics on major panel only