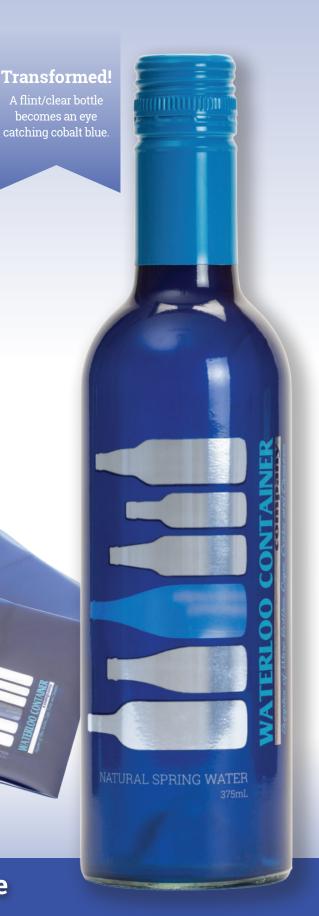

## **Wear Your Passion** on Your Sleeve!

You've worked hard to bring your product to market – Make sure it gets into the shopping cart! Take advantage of the versatility of 360° graphics to sell your product from every angle. Sleeving is a cost effective method of labeling that can transform an ordinary bottle, making it look rich with color, design, feel and coverage.